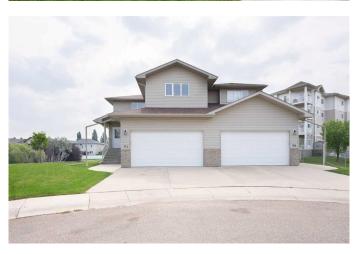

## \$359,900

3 Bedroom, 3.00 Bathroom, 1,499 sqft Residential on 0.15 Acres

SW Southridge, Medicine Hat, Alberta

Welcome to this stunning 3-bedroom, 2.5-bathroom condo located in the highly sought-after SW Southridge neighborhood. Backing onto serene walking paths and lush greenspace, this home offers both privacy and scenic views right from your own backyard.

Enjoy a double attached garage, low-maintenance living, and a bright, open layout. The primary bedroom features a walk-in closet and ensuite. The walk-out basement is roughed in and ready for development to suit your needs.

A rare find in a fantastic locationâ€"move-in ready and full of potential!

Built in 2007