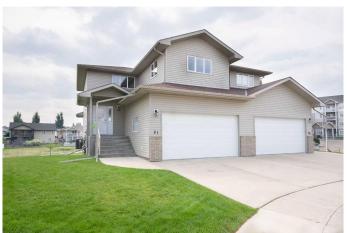

## \$359,900

3 Bedroom, 3.00 Bathroom, 1,499 sqft Residential on 0.15 Acres

SW Southridge, Medicine Hat, Alberta

Welcome to this stunning 3-bedroom, 2.5-bathroom condo located in the highly sought-after SW Southridge neighborhood. Backing onto serene walking paths and lush greenspace, this home offers both privacy and scenic views right from your own backyard.

Enjoy a double attached garage, low-maintenance living, and a bright, open layout. The primary bedroom features a walk-in closet and ensuite. The walk-out basement is roughed in and ready for development to suit your needs.

A rare find in a fantastic locationâ€"move-in ready and full of potential!

Built in 2007