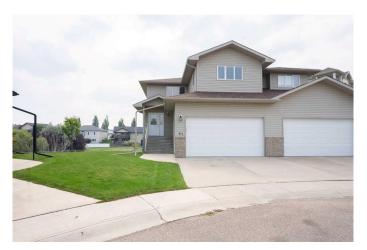

## \$359,900

3 Bedroom, 3.00 Bathroom, 1,499 sqft Residential on 0.15 Acres

SW Southridge, Medicine Hat, Alberta

Welcome to this stunning 3-bedroom, 2.5-bathroom condo located in the highly sought-after SW Southridge neighborhood. Backing onto serene walking paths and lush greenspace, this home offers both privacy and scenic views right from your own backyard.

Enjoy a double attached garage, low-maintenance living, and a bright, open layout. The primary bedroom features a walk-in closet and ensuite. The walk-out basement is roughed in and ready for development to suit your needs.

A rare find in a fantastic locationâ€"move-in ready and full of potential!

Built in 2007