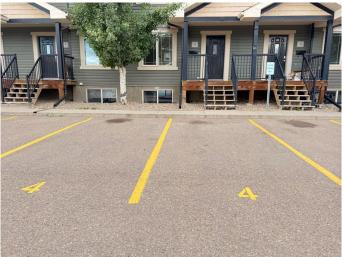

# \$199,900 - 4, 1809 47 Avenue, Lloydminster

MLS® #A2239759

## \$199,900

3 Bedroom, 2.00 Bathroom, 1,138 sqft Residential on 0.00 Acres

Wallacefield, Lloydminster, Saskatchewan

Introducing your dream condo at Wallace Point! This modern 3-bed, 2-bath townhouse on Lloydminster southeast side boasts hardwood floors, stylish tile, and quartz countertops. The spacious main floor includes a large living room, a contemporary kitchen, and a convenient 2-piece bath. Upstairs, discover three cozy bedrooms and a full bath. The basement, currently unfinished with a laundry area, offers potential for your personal touch. All freshly painted interior walls and trim and immediate occupancy, this well-maintained gem is truly move-in ready. Includes two titled parking spots right at the door. Don't miss the chance to make it yours!