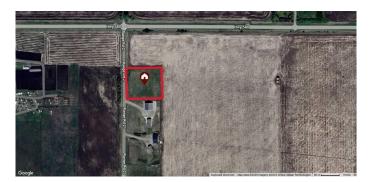

## \$265,000

0 Bedroom, 0.00 Bathroom, Land on 2.00 Acres

NONE, Rural Mountain View County, Alberta

Conveniently located just 8 minutes west of Carstairs, this flat 2-acre parcel offers a producing well and power to the property lineâ€"ready for your dream home. With expansive Alberta prairie views in every direction, you can enjoy the peace and privacy of rural living without sacrificing convenience. There are no building restrictions beyond standard county guidelines, giving you the flexibility to design and build to suit your vision. Access is easy with just a 5-minute drive on pavement to the Queen Elizabeth II Highway, 16 minutes to Crossfield, 24 minutes to Airdrie, and 48 minutes to downtown Calgary. Come take a walk on the land and imagine the possibilitiesâ€"make 10, 29571 Range Road 21, Mountain View County, your next address.

### **Community Information**

Address 10, 29571 Range Road 21

Subdivision NONE

City Rural Mountain View County

County Mountain View County

Province Alberta
Postal Code T4H 4G1

**Exterior** 

Lot Description Open Lot