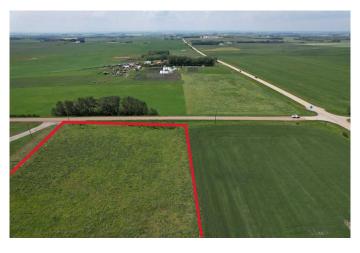

## \$265,000

0 Bedroom, 0.00 Bathroom, Land on 2.00 Acres

NONE, Rural Mountain View County, Alberta

Conveniently located just 8 minutes west of Carstairs, this flat 2-acre parcel offers a producing well and power to the property lineâ€"ready for your dream home. With expansive Alberta prairie views in every direction, you can enjoy the peace and privacy of rural living without sacrificing convenience. There are no building restrictions beyond standard county guidelines, giving you the flexibility to design and build to suit your vision. Access is easy with just a 5-minute drive on pavement to the Queen Elizabeth II Highway, 16 minutes to Crossfield, 24 minutes to Airdrie, and 48 minutes to downtown Calgary. Come take a walk on the land and imagine the possibilitiesâ€"make 10, 29571 Range Road 21, Mountain View County, your next address.

### **Community Information**

Address 10, 29571 Range Road 21

Subdivision NONE

City Rural Mountain View County

County Mountain View County

Province Alberta
Postal Code T4H 4G1

**Exterior** 

Lot Description Open Lot