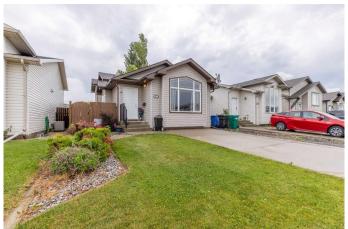

# \$400,000

3 Bedroom, 2.00 Bathroom, 887 sqft Residential on 0.08 Acres

West Highlands, Lethbridge, Alberta

A practical 4 level split in the heart of West Highlands - a quiet community with great access to parks, walking paths, amenities and arterial roads! This 3 bedroom, 2 bathroom home is a bright, smart layout with a welcoming main floor with vaulted ceilings and big windows! An open concept entertaining area that can host your family get togethers comfortably. There are 2 bedrooms upstairs that share a 4 piece bathroom, a lower level that is a large family room and a finished basement that completes the home with a third bedroom, 3 piece bathroom, laundry and storage! The backyard includes a variety of lawn and gravel pad, has alley access and garden beds!

#### **Exterior**

Exterior Features Garden, Storage

Lot Description Back Lane, Back Yard, City Lot, Landscaped

Roof Asphalt Shingle Construction Vinyl Siding

Foundation Poured Concrete