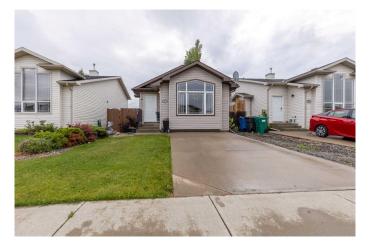

# \$400,000

3 Bedroom, 2.00 Bathroom, 887 sqft Residential on 0.08 Acres

West Highlands, Lethbridge, Alberta

A practical 4 level split in the heart of West Highlands - a quiet community with great access to parks, walking paths, amenities and arterial roads! This 3 bedroom, 2 bathroom home is a bright, smart layout with a welcoming main floor with vaulted ceilings and big windows! An open concept entertaining area that can host your family get togethers comfortably. There are 2 bedrooms upstairs that share a 4 piece bathroom, a lower level that is a large family room and a finished basement that completes the home with a third bedroom, 3 piece bathroom, laundry and storage! The backyard includes a variety of lawn and gravel pad, has alley access and garden beds!

#### **Exterior**

Exterior Features Garden, Storage

Lot Description Back Lane, Back Yard, City Lot, Landscaped

Roof Asphalt Shingle Construction Vinyl Siding

Foundation Poured Concrete