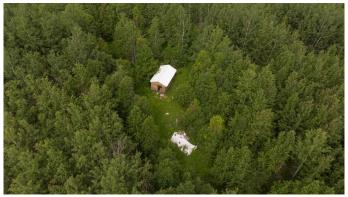

### \$219,900

0 Bedroom, 0.00 Bathroom, Land on 79.50 Acres

NONE, Athabasca, Alberta

Located north of Athabasca near the county line, this 80-acre parcel sits at the very end of a guiet no-exit road, offering true seclusion and access to thousands of acres of surrounding Crown land stretching across Athabasca County and the MD of Opportunity. With a mix of mature trees, this property is a dream for hunters, outdoor enthusiasts, and those simply looking to disconnect. A large water body borders the land, and a creek runs through the opposite corner, adding to the natural beauty and drawing wildlife yearround. Whether you're seeking a base for hunting season or a long-term land investment, this property checks the boxes. There's already a shed on site that could be converted into a rustic little hunter's cabin or storage for your gear. And with popular fishing lakes like Calling, Rock Island, and Orlof nearby, your next outdoor adventure is always just around the corner. They're not making any more land so consider the possibility. Remote, raw, and ready for whatever you imagine.