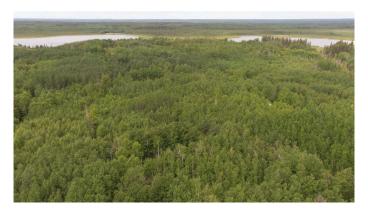

### \$219,900

0 Bedroom, 0.00 Bathroom, Land on 79.50 Acres

NONE, Athabasca, Alberta

Located north of Athabasca near the county line, this 80-acre parcel sits at the very end of a guiet no-exit road, offering true seclusion and access to thousands of acres of surrounding Crown land stretching across Athabasca County and the MD of Opportunity. With a mix of mature trees, this property is a dream for hunters, outdoor enthusiasts, and those simply looking to disconnect. A large water body borders the land, and a creek runs through the opposite corner, adding to the natural beauty and drawing wildlife yearround. Whether you're seeking a base for hunting season or a long-term land investment, this property checks the boxes. There's already a shed on site that could be converted into a rustic little hunter's cabin or storage for your gear. And with popular fishing lakes like Calling, Rock Island, and Orlof nearby, your next outdoor adventure is always just around the corner. They're not making any more land so consider the possibility. Remote, raw, and ready for whatever you imagine.