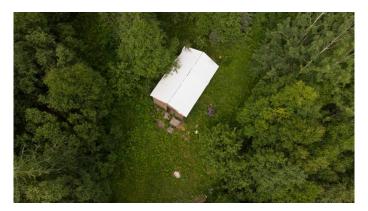

### \$219,900

0 Bedroom, 0.00 Bathroom, Land on 79.50 Acres

NONE, Athabasca, Alberta

Located north of Athabasca near the county line, this 80-acre parcel sits at the very end of a guiet no-exit road, offering true seclusion and access to thousands of acres of surrounding Crown land stretching across Athabasca County and the MD of Opportunity. With a mix of mature trees, this property is a dream for hunters, outdoor enthusiasts, and those simply looking to disconnect. A large water body borders the land, and a creek runs through the opposite corner, adding to the natural beauty and drawing wildlife yearround. Whether you're seeking a base for hunting season or a long-term land investment, this property checks the boxes. There's already a shed on site that could be converted into a rustic little hunter's cabin or storage for your gear. And with popular fishing lakes like Calling, Rock Island, and Orlof nearby, your next outdoor adventure is always just around the corner. They're not making any more land so consider the possibility. Remote, raw, and ready for whatever you imagine.