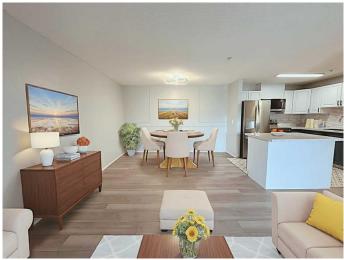

#### \$315,000

2 Bedroom, 2.00 Bathroom, 1,061 sqft Residential on 0.00 Acres

Somerset, Calgary, Alberta

\*\*\* OPEN HOUSE on Sunday, July 20th. from 11:00 AM to 1:00 PM. \*\*\* Welcome to this beautifully updated 2-bedroom, 2-bathroom condo in Somerset, where elegance meets practicality. Situated on the second floor, this spacious home boasts over 1,050 sq.ft of bright and inviting living space.

The stunning kitchen features a unique layout, quartz countertops, stainless steel appliances, and a huge pantryâ€"a rare find in condo living. The bathrooms have been tastefully renovated, both featuring quartz countertops for a modern touch. Throughout the home, high-quality laminate flooring adds style and durability.

Step onto your private south-facing balcony and unwind with tranquil views of mature trees. The in-suite laundry and included parking stall enhance the convenience of this exceptional home. Additionally, the upstairs neighbours are quiet, ensuring a peaceful living environment. This unit has never housed pets and has always been a smoke-free residence.