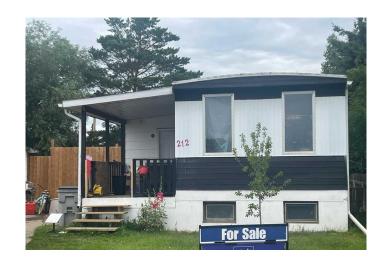

# \$125,000

2 Bedroom, 1.00 Bathroom, 980 sqft Residential on 0.19 Acres

NONE, Wainwright, Alberta

Opportunity knocks! This 1973 mobile on a unfinished basement sits on a large fenced lot that is backing onto a park. Bring your tools & ideas, this one needs renovations but offers great potential. Includes a detached double garage for extra storage or workspace.