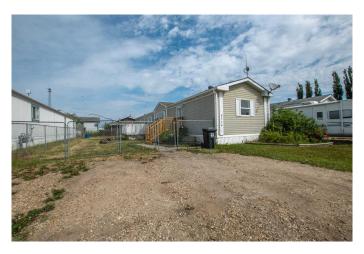

# \$219,000

3 Bedroom, 2.00 Bathroom, 1,216 sqft Residential on 0.13 Acres

N/A, Clairmont, Alberta

Whether you're a first-time buyer or looking to expand your investment portfolio, this modular home on its own lot in Clairmont is a fantastic opportunity. Offering 3 bedrooms and 2 full bathrooms â€" including a spacious primary suite with a jetted tub â€" this home provides comfort and value. Located within walking distance to Clairmont School, the skate park, spray park. Enjoy the perks of lower county taxes in a growing community with great amenities, just minutes from Grande Prairie

#### **Exterior**

Exterior Features Other

Lot Description Landscaped

Roof Asphalt Shingle

Construction Vinyl Siding

Foundation Piling(s)