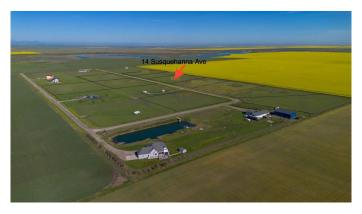

#### \$79,000

0 Bedroom, 0.00 Bathroom, Land on 3.24 Acres

NONE, Rural Cardston County, Alberta

Expansive Views & Endless Possibilities! This lot offers just over 3.25 acres of beautiful, buildable land in a peaceful and picturesque rural subdivision. With its wide rectangular shape and gentle slope, this property is ideal for a spacious country home or a future short-term rental with breathtaking mountain views. The location is peaceful yet connected â€" just 5 minutes from Cardston, where you'II find schools, shops, and services. The lot is surrounded by farmland and big skies, with utilities (power and gas) close by and water access available via hauling or a drilled well. The possibilities are wide open â€" from gardening and small-scale homesteading to relaxing on your porch with the sunset behind you. With Waterton Park 30 minutes away and recreation nearby at St. Mary's Reservoir, this property has all the ingredients for a truly fulfilling rural lifestyle. Call your favourite REALTOR® today to check it out and learn more!

# **Community Information**

Address 14 Susquehanna Avenue

Subdivision NONE

City Rural Cardston County

County Cardston County

Province Alberta

Postal Code T0K 0K0