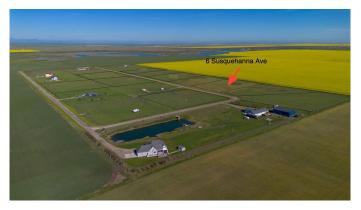

## \$79,000

0 Bedroom, 0.00 Bathroom, Land on 3.24 Acres

NONE, Rural Cardston County, Alberta

Smaller Footprint, Big Alberta Feel! This charming 3.17 acre lot proves that you don't need a huge piece of land to have big potential. Slightly narrower than neighbouring parcels, this lot is still perfectly suited for a cozy homestead, retirement bungalow, or even a charming short-term rental that offers a slice of paradise. Set in a growing rural subdivision just 5 minutes from Cardston, this property enjoys the same breathtaking mountain views, star-filled skies, and country calm. Power and gas are nearby, and water access is flexible. With outdoor attractions like Waterton Lakes National Park and St. Mary's Reservoir nearby, guests and residents alike will love the natural beauty and simple pleasures this area offers. Call your favourite REALTOR® for more info today!

## **Community Information**

Address 6 Susquehanna Avenue

Subdivision NONE

City Rural Cardston County

County Cardston County

Province Alberta

Postal Code T0K 0K0