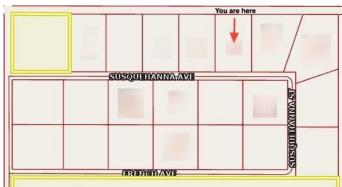

## \$79,000

0 Bedroom, 0.00 Bathroom, Land on 3.24 Acres

NONE, Rural Cardston County, Alberta

Smaller Footprint, Big Alberta Feel! This charming 3.17 acre lot proves that you don't need a huge piece of land to have big potential. Slightly narrower than neighbouring parcels, this lot is still perfectly suited for a cozy homestead, retirement bungalow, or even a charming short-term rental that offers a slice of paradise. Set in a growing rural subdivision just 5 minutes from Cardston, this property enjoys the same breathtaking mountain views, star-filled skies, and country calm. Power and gas are nearby, and water access is flexible. With outdoor attractions like Waterton Lakes National Park and St. Mary's Reservoir nearby, guests and residents alike will love the natural beauty and simple pleasures this area offers. Call your favourite REALTOR® for more info today!

## **Community Information**

Address 6 Susquehanna Avenue

Subdivision NONE

City Rural Cardston County

County Cardston County

Province Alberta

Postal Code T0K 0K0