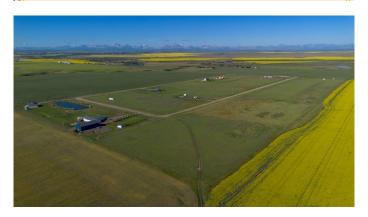

## \$79,000

0 Bedroom, 0.00 Bathroom, Land on 3.24 Acres

NONE, Rural Cardston County, Alberta

Smaller Footprint, Big Alberta Feel! This charming 3.17 acre lot proves that you don't need a huge piece of land to have big potential. Slightly narrower than neighbouring parcels, this lot is still perfectly suited for a cozy homestead, retirement bungalow, or even a charming short-term rental that offers a slice of paradise. Set in a growing rural subdivision just 5 minutes from Cardston, this property enjoys the same breathtaking mountain views, star-filled skies, and country calm. Power and gas are nearby, and water access is flexible. With outdoor attractions like Waterton Lakes National Park and St. Mary's Reservoir nearby, guests and residents alike will love the natural beauty and simple pleasures this area offers. Call your favourite REALTOR® for more info today!