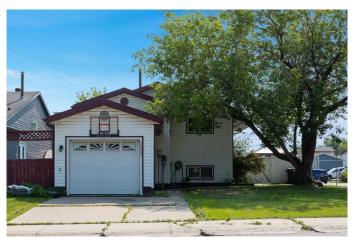

# \$399,900 - 1053 Timberline Drive, Fort McMurray

MLS® #A2240253

## \$399,900

5 Bedroom, 2.00 Bathroom, 1,028 sqft Residential on 0.12 Acres

Thickwood, Fort McMurray, Alberta

Welcome this spacious and well-maintained home situated on a corner lot in a desirable location. Featuring 5 bedrooms and 2 bathrooms, this property offers plenty of space for the growing family. Across from Birchwood trails and greenbelt, close to schools, grocery stores, and restaurants. Some recent upgrades include renovated bathroom, newer kitchen counter-tops, fresh paint and newer hot water tank. Enjoy the hot tub to relax in or some family time fun! Fenced in yard space with a closed-in sun room to enjoy! This home combines functionality with style, offering everything you need in a family-friendly neighbourhood. Don't miss out! Schedule your private showing today!