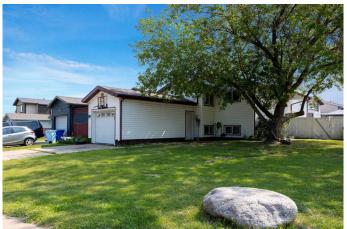

# \$399,900 - 1053 Timberline Drive, Fort McMurray

MLS® #A2240253

## \$399,900

5 Bedroom, 2.00 Bathroom, 1,028 sqft Residential on 0.12 Acres

Thickwood, Fort McMurray, Alberta

Welcome this spacious and well-maintained home situated on a corner lot in a desirable location. Featuring 5 bedrooms and 2 bathrooms, this property offers plenty of space for the growing family. Across from Birchwood trails and greenbelt, close to schools, grocery stores, and restaurants. Some recent upgrades include renovated bathroom, newer kitchen counter-tops, fresh paint and newer hot water tank. Enjoy the hot tub to relax in or some family time fun! Fenced in yard space with a closed-in sun room to enjoy! This home combines functionality with style, offering everything you need in a family-friendly neighbourhood. Don't miss out! Schedule your private showing today!