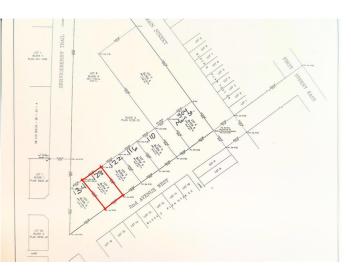

# \$45,000 - 128 2 Avenue W, Rockyford

MLS® #A2240279

Big opportunity. Bigger heart. Welcome to Rockyford.

Let's walk the land together. TOTAL OF 5 LOTS AVAILABLE