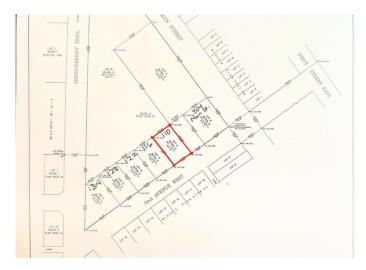

# \$45,000 - 110 2 Avenue W, Rockyford

MLS® #A2240288

Big opportunity. Bigger heart. Welcome to Rockyford.

Let's walk the land together. TOTAL OF 5

LOTS AVAILABLE

## **Community Information**

Address 110 2 Avenue W

Subdivision NONE

City Rockyford

County Wheatland County

Province Alberta
Postal Code T0J 2R0