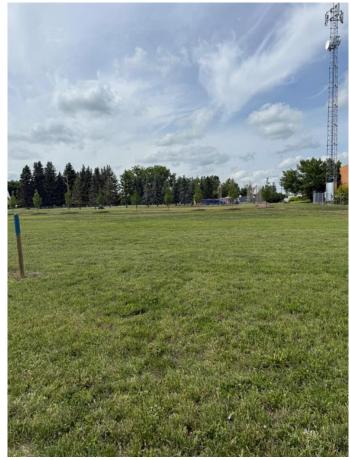

### \$45,000

0 Bedroom, 0.00 Bathroom, Land on 0.18 Acres

NONE, Rockyford, Alberta

Yes, really. Just \$45,000 for a fully serviced lot in the heart of Rockyfordâ€"Southern Alberta's hidden gem.

Rockyford isn't just another small town. It's the kind of place where neighbours wave, kids ride their bikes to the rink, and weekends are made for farmers' markets, rodeos, and backyard BBQs. Just 45 minutes to Calgary and 20 minutes from Strathmore, you get the peace and pace of rural lifeâ€"without losing the perks of city proximity.

And it's only getting better.

A brand-new green space is being developed right behind these lotsâ€"featuring walking paths, picnic areas, and open space for families, dogs, and downtime. This isn't just land. It's lifestyle.

The lot? Fully serviced with municipal water, sewer, gas, and power right to the line. There's even a property tax incentive program to help stretch your budget further when you build.

Whether you're a first-time buyer ready to ditch the rent, an investor eyeing potential, or someone chasing quiet country morningsâ€"this lot is your launch pad.

#### **Exterior**

Lot Description Backs on to Park/Green Space, Cleared