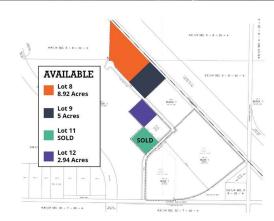

### \$1,775,080

0 Bedroom, 0.00 Bathroom, Land on 8.92 Acres

NONE, Rural Lethbridge County, Alberta

Rural industrial park opportunity with a number of lots available for purchase including a ranging from 2.94 acres up to 8.92 acres in size. With lower municipal taxes than the City of Lethbridge, this rural location is a great site for industrial development. Located southeast of Lethbridge along Highway 4 with ease of access to Lethbridge and the surrounding area. With lower

# **Essential Information**

MLS® # A2240348 Price \$1,775,080

Bathrooms 0.00 Acres 8.92 Type Land

Sub-Type Industrial Land

Status Active