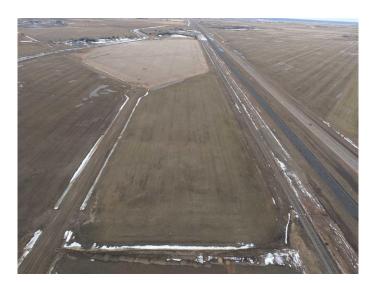

### \$1,775,080

0 Bedroom, 0.00 Bathroom, Land on 8.92 Acres

NONE, Rural Lethbridge County, Alberta

Rural industrial park opportunity with a number of lots available for purchase including a ranging from 2.94 acres up to 8.92 acres in size. With lower municipal taxes than the City of Lethbridge, this rural location is a great site for industrial development. Located southeast of Lethbridge along Highway 4 with ease of access to Lethbridge and the surrounding area. With lower

#### **Exterior**

Lot Description Irregular Lot