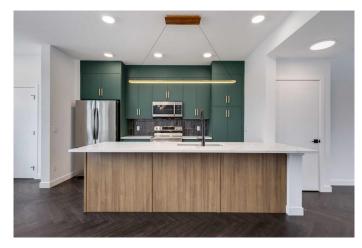

At the heart of the home is a contemporary kitchen showcasing quartz countertops, a central island, and sleek cabinetry that combine functionality and elegance. The double detached garage at the rear offers secure parking and additional storage while maintaining the home's charming curb appeal.