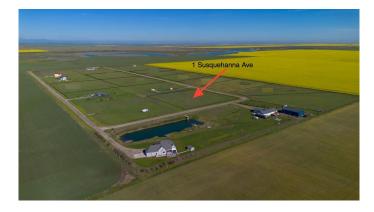

# \$79,000 - 1 Susquehanna Avenue, Rural Cardston County

MLS® #A2240408

#### \$79,000

0 Bedroom, 0.00 Bathroom, Land on 3.12 Acres

NONE, Rural Cardston County, Alberta

Country Living with Every Possibility! This beautiful 3.1-acre lot offers a lifestyle many crave â€" peaceful mornings, breathtaking mountain views, and the freedom to build without limits. Whether you're planning a family home or a future vacation rental, this lot's generous size and nearly square layout give you the flexibility to bring your vision to life. Gas and electricity are conveniently located nearby, and water can be hauled or accessed via well. Enjoy life just 5 minutes from Cardston, with the natural beauty of Waterton Park and St. Mary's Reservoir's beach within easy reach. A quiet corner of Alberta with room to breathe and plenty of upside. Call your favourite REALTOR® today for more info!

### **Community Information**

Address

1 Susquehanna Avenue

| Subdivision | NONE                  |
|-------------|-----------------------|
| City        | Rural Cardston County |
| County      | Cardston County       |
| Province    | Alberta               |
| Postal Code | T0K 0K0               |