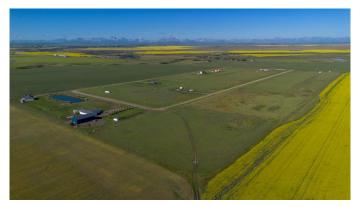

#### \$79,000

0 Bedroom, 0.00 Bathroom, Land on 3.12 Acres

NONE, Rural Cardston County, Alberta

Country Living with Every Possibility! This beautiful 3.1-acre lot offers a lifestyle many crave â€" peaceful mornings, breathtaking mountain views, and the freedom to build without limits. Whether you're planning a family home or a future vacation rental, this lot's generous size and nearly square layout give you the flexibility to bring your vision to life. Gas and electricity are conveniently located nearby, and water can be hauled or accessed via well. Enjoy life just 5 minutes from Cardston, with the natural beauty of Waterton Park and St. Mary's Reservoir's beach within easy reach. A quiet corner of Alberta with room to breathe and plenty of upside. Call your favourite REALTOR® today for more info!