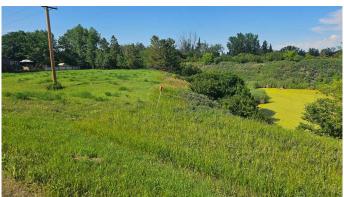

### \$25,000

0 Bedroom, 0.00 Bathroom, Land on 0.98 Acres

NONE, Castor, Alberta

Looking for highway property near the main entrance of Castor? Well here it is, located on the north side of highway 12 and is directly across from the local motel. The town creek goes through the property, with approximately 20 feet of land on the east side. This property may be ideal for the investor needing some land in Castor for either a commercial build or a residential build. No utilities on property. Frontage is 330 ft by depth of 130 ft. Zoned Highway Commercial. Seller will not finance buyer.