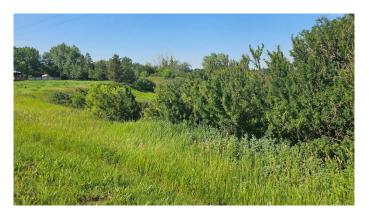

### \$25,000

0 Bedroom, 0.00 Bathroom, Land on 0.98 Acres

NONE, Castor, Alberta

Looking for highway property near the main entrance of Castor? Well here it is, located on the north side of highway 12 and is directly across from the local motel. The town creek goes through the property, with approximately 20 feet of land on the east side. This property may be ideal for the investor needing some land in Castor for either a commercial build or a residential build. No utilities on property. Frontage is 330 ft by depth of 130 ft. Zoned Highway Commercial. Seller will not finance buyer.