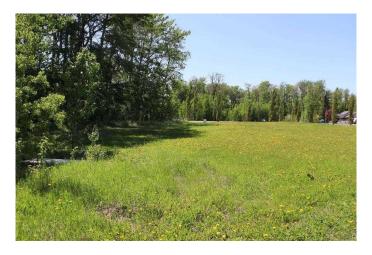

# \$149,900 - 5 28124 Township Rd 412, Rural Lacombe County

MLS® #A2240500

\$149,900

0 Bedroom, 0.00 Bathroom, Land on 0.76 Acres

Wilson's Beach Estates, Rural Lacombe County, Alberta

Welcome to Wilson's Beach Estatesâ€"the perfect place at Gull Lake, Alberta for your year-round home or weekend retreat! This spacious .76-acre estate lot comes fully serviced with electricity, natural gas, and a centralized water and sewer system. Unlike most rural properties, Wilson's Beach Estates offers modern convenienceâ€"each lot is tied into a shared community water and wastewater system, providing the ease of city-style services while enjoying the calm and beauty of lake life.

Located just a 5-minute walk from the shores of Gull Lake on the southeast side, this partially treed lot offers both privacy and room to build your vision. Anderson Park is nearby, offering a family-friendly space to gather and play. Enjoy everything lake life has to offerâ€"boating, swimming, kayaking, paddleboarding, fishing, snowmobiling, ice fishing, and moreâ€"right outside your door.