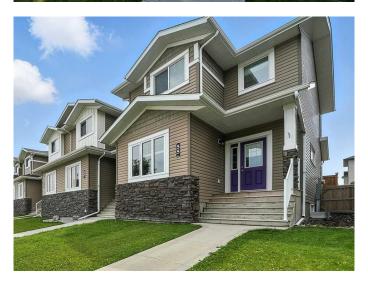

### \$364,900

4 Bedroom, 3.00 Bathroom, 1,280 sqft Residential on 0.77 Acres

Crestview, Sylvan Lake, Alberta

Welcome to this stylish and spacious executive townhouse in desirable Crestview. ideally situated across from a serene green space and close to walking trails and parks. As an end unit, it's flooded with natural light thanks to additional windows that create a bright and airy atmosphere throughout. Step into an impressive tiled foyer that sets the tone for the rest of the home. Just off the entrance, a versatile front flex room awaitsâ€"perfect as a home office, guest room, kids' play area, or hobby space. The inviting living room radiates warmth and charm, ideal for both guiet evenings and entertaining guests. The functionally designed kitchen offers style and efficiency, making meal prep a breeze for the busy homeowner who enjoys cooking but values time and flow. Upstairs, you'II find three generously sized bedrooms, including a luxurious primary suite featuring a walk-in closet and a private ensuite bath. A full 4-piece bathroom serves the additional bedrooms, providing comfort and convenience for the whole family. Need more room? The full undeveloped basement is a blank canvas ready for your creative ideasâ€"family room, gym, home theatre, or more. Outside, enjoy the benefits of a larger fenced lot with an oversized deck, extra parking pad, and space to gather around an evening fireâ€"perfect for roasting marshmallows and making memories. Whether you're a first-time buyer, professional, or looking to downsize without compromise, this home offers comfort, functionality, and