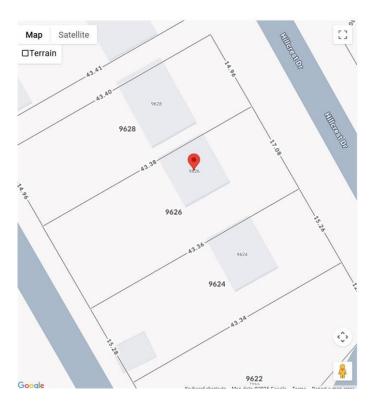

# \$100,000 - 9626 Hillcrest Drive, Grande Prairie

MLS® #A2240624

#### \$100,000

0 Bedroom, 0.00 Bathroom, Land on 0.18 Acres

Hillside., Grande Prairie, Alberta

Welcome to 9626 Hillcrest Drive, a prime vacant infill lot in the well-established Hillside neighborhood of Grande Prairie. This 738.8 m² (approx. 7,950 sq ft) lot is zoned RG (Residential General), making it an excellent opportunity for building a duplex or legal up/down suite.

### **Community Information**

Address 9626 Hillcrest Drive

Subdivision Hillside.

City Grande Prairie
County Grande Prairie

Province Alberta
Postal Code T8V 1A8