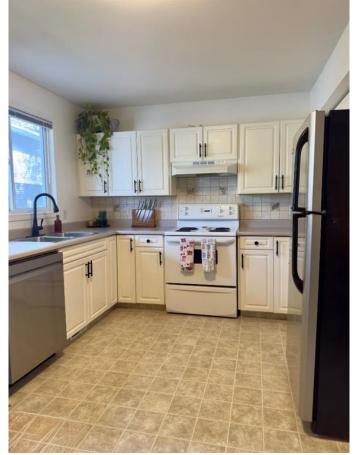

## \$350,000

2 Bedroom, 1.00 Bathroom, 837 sqft Residential on 0.00 Acres

Renfrew, Calgary, Alberta

price drop and 6 months condo fees now included \*\* Nestled in the most desirable spot in the complex, this south-facing 2-bedroom townhouse offers a rare combination of privacy, charm, and functionality. Tucked away on a quiet walkway surrounded by mature trees, it's perfectly positioned away from busy roadsâ€"offering peace, quiet, and a welcoming community atmosphere. Step inside to discover original hardwood floors on the main level, bringing warmth and character to the bright, open-concept living space. The kitchen is both stylish and efficient, featuring classic white cabinetry, stainless steel appliances, generous counter space, and ample storage. Adjacent to the kitchen is a cozy dining nookâ€"ideal for everyday meals or casual entertaining.