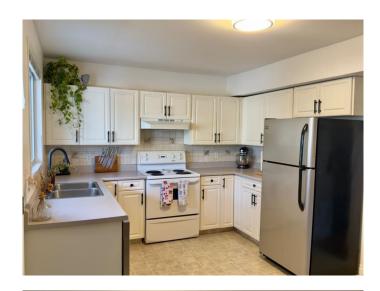

## \$350,000

2 Bedroom, 1.00 Bathroom, 837 sqft Residential on 0.00 Acres

Renfrew, Calgary, Alberta

price drop and 6 months condo fees now included \*\* Nestled in the most desirable spot in the complex, this south-facing 2-bedroom townhouse offers a rare combination of privacy, charm, and functionality. Tucked away on a quiet walkway surrounded by mature trees, it's perfectly positioned away from busy roadsâ€"offering peace, quiet, and a welcoming community atmosphere. Step inside to discover original hardwood floors on the main level, bringing warmth and character to the bright, open-concept living space. The kitchen is both stylish and efficient, featuring classic white cabinetry, stainless steel appliances, generous counter space, and ample storage. Adjacent to the kitchen is a cozy dining nookâ€"ideal for everyday meals or casual entertaining.