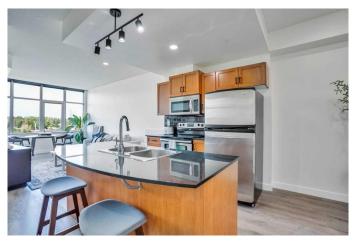

## \$274,999

1 Bedroom, 1.00 Bathroom, 570 sqft Residential on 0.00 Acres

Lake Bonavista, Calgary, Alberta

OPEN HOUSE!! Saturday, September 6, 2025 12:00pm-3:00pm. Sunday, September 7, 2025 3:00pm-5:00pm. Welcome to Gateway South Centre! This beautiful 1-bedroom, 1-bath condo unit located on the 5th floor offers the perfect blend of comfort, style, and modern convenience. Featuring 9-foot ceilings and panoramic windows, the unit is filled with natural light and showcases stunning, tree-lined views that are breathtaking in every season. Recent Upgrades include Heat pump serviced in 2024, ensuring efficient climate control. Fresh Paint completed in 2022, which adds to the unit's clean and inviting ambiance. The living room, kitchen, and washroom feature stylish and durable Luxury Vinyl Flooring, combining elegance with practicality. Escape the summer heat with A/C that offers a cool serene retreat and effortless comfort throughout the year. The stylish kitchen is the heart of the home, featuring warm maple cabinetry, sleek black granite countertops, and well maintained appliances. Located near elevator 4, this unit offers quick and convenient access to the underground heated parking, simplifying your routine and errands. Professionally managed, the building benefits from attentive maintenance that keeps common areas and amenities in excellent condition. Additionally, your Condo Fees INCLUDE ELECTRICITY making budgeting straightforward. Gateway South Centre boasts exceptional AMENITIES, including a Fitness Center, Yoga Studio, Two Spacious Party

## Interior

Interior Features Granite Counters, High Ceilings, Kitchen Island, No Animal Home, No

Smoking Home, Open Floorplan

Appliances Dishwasher, Electric Stove, Microwave Hood Fan, Refrigerator,

Washer/Dryer