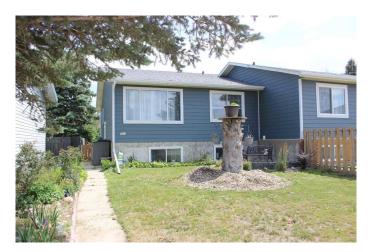

### \$269,900

4 Bedroom, 2.00 Bathroom, 840 sqft Residential on 0.07 Acres

NONE, Picture Butte, Alberta

Great starter or revenue property! This 840 sq ft 2 + 2 bedroom, 2 bathroom half duplex is located close to schools, making it perfect for young families, or tenants. Recent upgrades to the exterior include: hardy board, soffit, fascia, eavestroughs, shingles, and some new windows and trim. The furnace has been upgraded and an air conditioner installed. In the lower level, a nice sized second bedroom was added. In 2020 the owners renovations included new kitchen cupboards and countertops, as well as a completely new bathroom, and light fixtures. And for the gardener, the private back yard has two garden boxes and complete fruit sections with raspberries, rhubarb, saskatoons and strawberries, as well as a few herbs. Amazing value is yours to enjoy.

#### **Exterior**

Exterior Features Other, Private Yard, Storage

Lot Description Landscaped, Standard Shaped Lot

Roof Asphalt Shingle
Construction Composite Siding

Foundation Poured Concrete