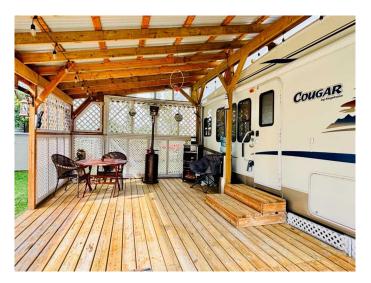

# \$114,700

0 Bedroom, 0.00 Bathroom, Land on 0.05 Acres

NONE, Rural Ponoka County, Alberta

An affordable retreat - all summer long!! Perfect for the solo escape or the outdoorsy couple who want to relax at the lake. Just pack your bag and send your troubles away. In a friendly gated community, only steps to the beach, social events and walking trails; relaxing serenity awaits your arrival. This well designed lot features an upgraded shed with fridge and storage, large deck with tin roof and weather coverings, a private fire pit area, low maintenance landscaping and backs onto a field for optimum privacy. Aspen and Lilacs complete your outdoor oasis. The original owners of the 2006 Cougar Series 5th Wheel have this lakeside beauty meticulously cleaned, maintained and move in ready! The slide allows for the roomy feel while the corner kitchen allows ample sunlight and views while prepping those delicious summer meals! Notice the wood cabinetry showcasing the build quality throughout. Air conditioning enhances this luxurious camping style and the living room even features a pull out couch for extra guests! Your summer retreat awaits you!