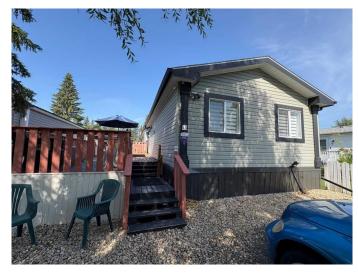

# \$225,000

3 Bedroom, 2.00 Bathroom, 1,520 sqft Mobile on 0.00 Acres

Palo, Sylvan Lake, Alberta

This beautifully maintained 3-bedroom, 2-bath modular home offers 1,520 square feet of bright, open-concept living space, thoughtfully designed for comfort and ease. Built on durable steel I-beams, the home features a vaulted ceiling with a skylight that fills the main living, dining, and kitchen areas with natural light. The list of recent upgrades is extensive and includes new flooring, fresh paint throughout, new blinds, modern light fixtures, stylish mouldings and baseboards, new door hardware, bathroom mirrors, towel racks, and toilets. The kitchen has also been enhanced with a new microwave, stove, and deep freezer, making it ready for everyday living and entertaining. Additional features include central air conditioning, a reverse osmosis water purification system, water softener, and a fully insulated metal skirting system with heated crawl space, sealed bladder, weeping tile, sump, and ventilationâ€"ensuring warm, dry floors and near zero risk of frozen pipes. Outside, enjoy a brand new deck with a charming lattice gazebo, a freshly added doorstep, and a low-maintenance yard that's fenced for pets, with very little grass and a handy shed for storage. A new heat tape adds another layer of winter security. Located just off desirable 44th Street and steps to the lake, this property comes with a front driveway and is part of Spruceline Parkâ€"a quiet, professionally managed community by SunReal Property Management. Lot rent is a budget-friendly \$540/month and includes

water, sewer, and garbage removal. This turn-key home is an exceptional find in a well-kept, conveniently located neighborhood.