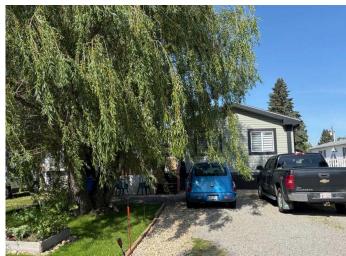

# \$225,000

3 Bedroom, 2.00 Bathroom, 1,520 sqft Mobile on 0.00 Acres

Palo, Sylvan Lake, Alberta

This beautifully maintained 3-bedroom, 2-bath modular home offers 1,520 square feet of bright, open-concept living space, thoughtfully designed for comfort and ease. Built on durable steel I-beams, the home features a vaulted ceiling with a skylight that fills the main living, dining, and kitchen areas with natural light. The list of recent upgrades is extensive and includes new flooring, fresh paint throughout, new blinds, modern light fixtures, stylish mouldings and baseboards, new door hardware, bathroom mirrors, towel racks, and toilets. The kitchen has also been enhanced with a new microwave, stove, and deep freezer, making it ready for everyday living and entertaining. Additional features include central air conditioning, a reverse osmosis water purification system, water softener, and a fully insulated metal skirting system with heated crawl space, sealed bladder, weeping tile, sump, and ventilationâ€"ensuring warm, dry floors and near zero risk of frozen pipes. Outside, enjoy a brand new deck with a charming lattice gazebo, a freshly added doorstep, and a low-maintenance yard that's fenced for pets, with very little grass and a handy shed for storage. A new heat tape adds another layer of winter security. Located just off desirable 44th Street and steps to the lake, this property comes with a front driveway and is part of Spruceline Parkâ€"a quiet, professionally managed community by SunReal Property Management. Lot rent is a budget-friendly \$540/month and includes

water, sewer, and garbage removal. This turn-key home is an exceptional find in a well-kept, conveniently located neighborhood.