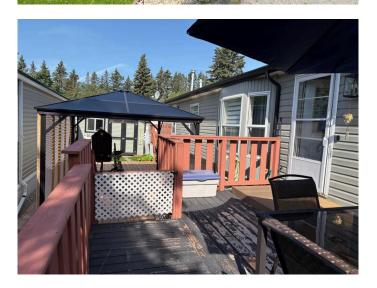

# \$225,000

3 Bedroom, 2.00 Bathroom, 1,520 sqft Mobile on 0.00 Acres

Palo, Sylvan Lake, Alberta

This beautifully maintained 3-bedroom, 2-bath modular home offers 1,520 square feet of bright, open-concept living space, thoughtfully designed for comfort and ease. Built on durable steel I-beams, the home features a vaulted ceiling with a skylight that fills the main living, dining, and kitchen areas with natural light. The list of recent upgrades is extensive and includes new flooring, fresh paint throughout, new blinds, modern light fixtures, stylish mouldings and baseboards, new door hardware, bathroom mirrors, towel racks, and toilets. The kitchen has also been enhanced with a new microwave, stove, and deep freezer, making it ready for everyday living and entertaining. Additional features include central air conditioning, a reverse osmosis water purification system, water softener, and a fully insulated metal skirting system with heated crawl space, sealed bladder, weeping tile, sump, and ventilationâ€"ensuring warm, dry floors and near zero risk of frozen pipes. Outside, enjoy a brand new deck with a charming lattice gazebo, a freshly added doorstep, and a low-maintenance yard that's fenced for pets, with very little grass and a handy shed for storage. A new heat tape adds another layer of winter security. Located just off desirable 44th Street and steps to the lake, this property comes with a front driveway and is part of Spruceline Parkâ€"a quiet, professionally managed community by SunReal Property Management. Lot rent is a budget-friendly \$540/month and includes

water, sewer, and garbage removal. This turn-key home is an exceptional find in a well-kept, conveniently located neighborhood.