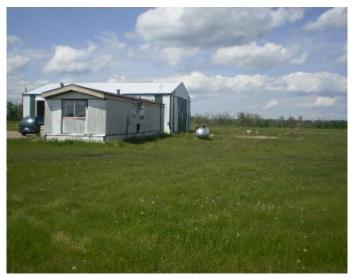

# \$999,900

0 Bedroom, 0.00 Bathroom, Agri-Business on 152.00 Acres

NONE, Rural Clearwater County, Alberta

Located along Highway 11 with excellent visibility, this 154-acre mixed farming property offers significant future commercial development potential. The land features a combination of open fields and mature trees, along with a single-wide mobile home and an additional serviced site. A large, newer metal shop is also on the property, divided into two sections: the east side measures 24x40 with a 14 ft high by 19.6 ft wide overhead door, while the west side is 36x40 with a 12 ft high by 11.6 ft wide door. The shop includes cement floors, 220 power, and a 2-piece bathroom. This property also generates solid annual income with \\$7,000 from oil revenue, \\$4,400 from a land lease, and \\$1,500 from a gas lease. A rare opportunity in a prime location with strong investment potential.