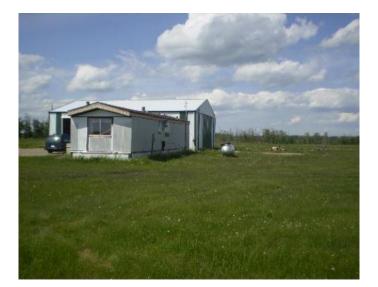

# \$999,900

0 Bedroom, 0.00 Bathroom, Agri-Business on 152.00 Acres

NONE, Rural Clearwater County, Alberta

Located along Highway 11 with excellent visibility, this 154-acre mixed farming property offers significant future commercial development potential. The land features a combination of open fields and mature trees, along with a single-wide mobile home and an additional serviced site. A large, newer metal shop is also on the property, divided into two sections: the east side measures 24x40 with a 14 ft high by 19.6 ft wide overhead door, while the west side is 36x40 with a 12 ft high by 11.6 ft wide door. The shop includes cement floors, 220 power, and a 2-piece bathroom. This property also generates solid annual income with \\$7,000 from oil revenue, \\$4,400 from a land lease, and \\$1,500 from a gas lease. A rare opportunity in a prime location with strong investment potential.