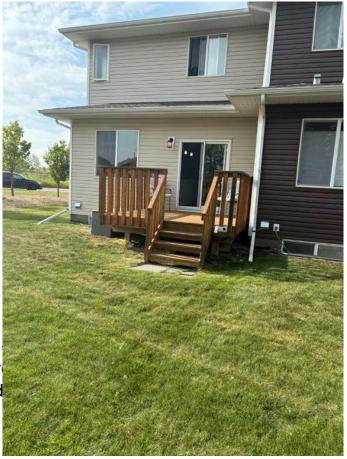

# \$349,000

2 Bedroom, 3.00 Bathroom, 1,332 sqft Residential on 0.00 Acres

Willow Springs, Sylvan Lake, Alberta

Close to golf course/marina,walking distance to lakefront/downtown area,this townhouse has 2 master bedrooms with ensuites.Main floor is open design kitchen/dining/living room opening to the deck.Very low maintence convenient floor plan easy living close to lake/shopping/dining.Single car garage 19x11 in park like setting close to walking trails easy access to highway 11 east and west.Lake living without the work.

#### **Exterior**

Exterior Features Barbecue

Lot Description Backs on to Park/Green Space

Roof Asphalt Shingle

Construction Vinyl Siding, Wood Frame

Foundation Poured Concrete