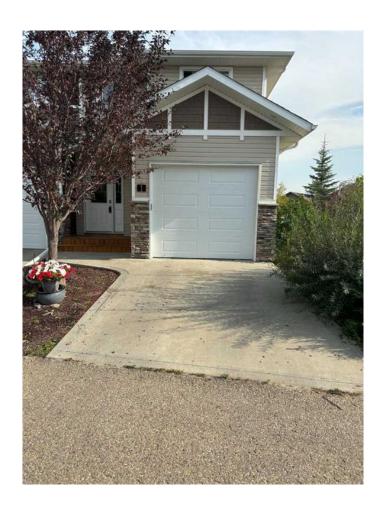

# \$349,000

2 Bedroom, 3.00 Bathroom, 1,332 sqft Residential on 0.00 Acres

Willow Springs, Sylvan Lake, Alberta

Close to golf course/marina,walking distance to lakefront/downtown area,this townhouse has 2 master bedrooms with ensuites.Main floor is open design kitchen/dining/living room opening to the deck.Very low maintence convenient floor plan easy living close to lake/shopping/dining.Single car garage 19x11 in park like setting close to walking trails easy access to highway 11 east and west.Lake living without the work.

#### **Amenities**

Amenities None

Parking Spaces 1

Parking Single Garage Attached

# of Garages 1

#### **Exterior**

Exterior Features Barbecue

Lot Description Backs on to Park/Green Space

Roof Asphalt Shingle

Construction Vinyl Siding, Wood Frame

Foundation Poured Concrete