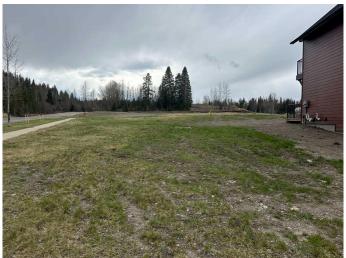

### \$101,200

0 Bedroom, 0.00 Bathroom, Land on 0.14 Acres

NONE, Nordegg, Alberta

The Mountains are Calling..... Looking for an opportunity to own a small piece of paradise? Well look no further, Nordegg is offering you a spot to build exactly that. This vacant lot is in south Nordegg. The architectural design theme for this area is modeled after the original homes which were present circa 1915. Characterized by painted cedar, front porches and cottage and gabled roofs. This hamlet offers views of Mount Baldy and Coliseum Mountain and is a great destination for hikers, bikers, OHV's and fishermen alike. If you are seeking the feel of a mountain village in the making without the pressure, become part of the legacy and begin to build now.

#### **Amenities**

Utilities Electricity at Lot Line, Phone At Lot Line, Sewer Available

**Exterior** 

Lot Description Standard Shaped Lot, Views