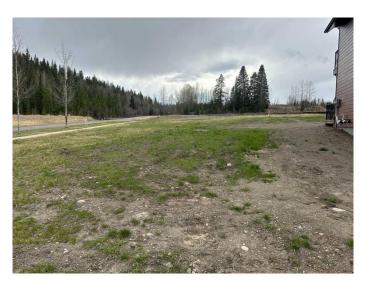

### \$101,200

0 Bedroom, 0.00 Bathroom, Land on 0.14 Acres

NONE, Nordegg, Alberta

The Mountains are Calling..... Looking for an opportunity to own a small piece of paradise? Well look no further, Nordegg is offering you a spot to build exactly that. This vacant lot is in south Nordegg. The architectural design theme for this area is modeled after the original homes which were present circa 1915. Characterized by painted cedar, front porches and cottage and gabled roofs. This hamlet offers views of Mount Baldy and Coliseum Mountain and is a great destination for hikers, bikers, OHV's and fishermen alike. If you are seeking the feel of a mountain village in the making without the pressure, become part of the legacy and begin to build now.

#### **Amenities**

Utilities Electricity at Lot Line, Phone At Lot Line, Sewer Available

**Exterior** 

Lot Description Standard Shaped Lot, Views