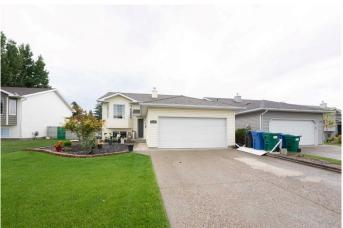

## \$450,000

5 Bedroom, 3.00 Bathroom, 1,000 sqft Residential on 0.12 Acres

Mountain Heights, Lethbridge, Alberta

Nestled in a quiet, neighbourhood on the west side of Lethbridge, this beautifully renovated bi-level is the perfect blend of modern comfort, thoughtful upgrades, and unbeatable location. With no rear neighbours (and none ever coming) you'll enjoy stunning year-round views of sharply manicured evergreens that create a private, peaceful backyard retreat.

From the moment you arrive, the outstanding curb appeal sets this home apart. The front yard features a beautiful floating patio deck finished with Duradek boards; a welcoming space to enjoy your morning coffee or evening sunset, and a perfect complement to the stunning landscaping that surrounds the home.

In 2022, the home saw major upgrades with

new flooring throughout + a full set of new appliances (dishwasher replaced in 2024) making the kitchen both stylish and functional. A new patio door leads to a sizeable back deck, perfect for summer entertaining. The double attached garage is also equipped with 220-volt power, ideal for hobbyists or welding enthusiasts.