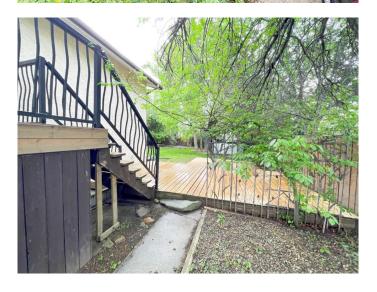

Walkout basement with a non-conforming suite for added rental flexibility

Brand-new roof and a bright, functional layout Private backyard with ample off-street parking Contact your favourite REALTOR® today to learn more.

Basement Exterior Entry, Finished, Full, Walk-Up To Grade

## **Exterior**

Exterior Features Private Yard

Lot Description Rectangular Lot

Roof Asphalt Shingle

Construction Wood Frame

Foundation Poured Concrete