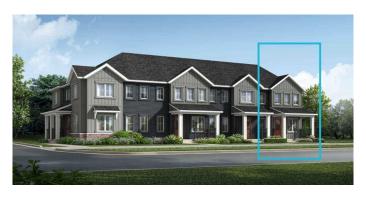

# \$477,990 - 442 Osborne Drive Sw, Airdrie

MLS® #A2241020

## \$477,990

3 Bedroom, 3.00 Bathroom, 1,492 sqft Residential on 0.04 Acres

South Windsong, Airdrie, Alberta

The Ripley End's large front porch is a welcoming refuge to greet friends and connect with the neighborhood. This open concept living space creates the ultimate entertaining and family environment. A stunning kitchen with a quartz island breakfast bar invites everyone to pull up a chair, and a large living room offers extra space to hang out and relax. Upstairs, you'll find a conveniently located laundry room, a linen closet, a full bath, and a bright, spacious loft. Relax in the large primary bedroom, featuring a double hanging walk-in closet and an ensuite. Equipped with 8 Solar Panels! \*Photos & virtual tour are representative.