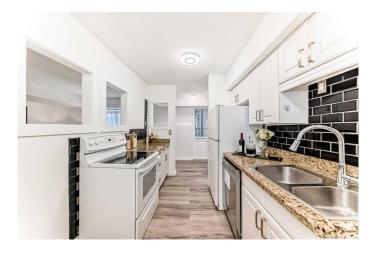

## \$252,000

2 Bedroom, 1.00 Bathroom, 815 sqft Residential on 0.00 Acres

Bankview, Calgary, Alberta

Very spacious 2 bedroom corner unit is located in the desirable central community of Bankview with private and accessible entrance!! Located on a quiet street, steps to Mount Royal Junior High School, 1.8 KM to Western Canada High School. Bankview Community Centre is nearby, where you will find the lush community gardens and large sports field. Easy access to bus #7 that goes directly to downtown. This unit has a open and functional layout, the kitchen has nice granite countertop and a raised breakfast bar. The living room is open and bright with large windows on two sides. The bedrooms are very good sized. New vinyl plank floor was put in last year, hot water tank 2019. The building has only 6 units, neighbors are very kind and the property is nicely kept, condo fees are very reasonable. Parking stalls at the back. This condo makes a great first home for the young professionals, as well as a nice downsized home for seniors.

#### Interior

Interior Features Granite Counters, No Animal Home, No Smoking Home

Appliances Dishwasher, Dryer, Range Hood, Refrigerator, Stove(s), Washer

Heating Forced Air

Cooling None