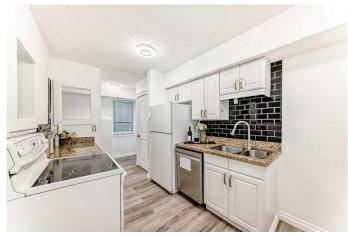

## \$252,000

2 Bedroom, 1.00 Bathroom, 815 sqft Residential on 0.00 Acres

Bankview, Calgary, Alberta

Very spacious 2 bedroom corner unit is located in the desirable central community of Bankview with private and accessible entrance!! Located on a quiet street, steps to Mount Royal Junior High School, 1.8 KM to Western Canada High School. Bankview Community Centre is nearby, where you will find the lush community gardens and large sports field. Easy access to bus #7 that goes directly to downtown. This unit has a open and functional layout, the kitchen has nice granite countertop and a raised breakfast bar. The living room is open and bright with large windows on two sides. The bedrooms are very good sized. New vinyl plank floor was put in last year, hot water tank 2019. The building has only 6 units, neighbors are very kind and the property is nicely kept, condo fees are very reasonable. Parking stalls at the back. This condo makes a great first home for the young professionals, as well as a nice downsized home for seniors.

#### Interior

Interior Features Granite Counters, No Animal Home, No Smoking Home

Appliances Dishwasher, Dryer, Range Hood, Refrigerator, Stove(s), Washer

Heating Forced Air

Cooling None