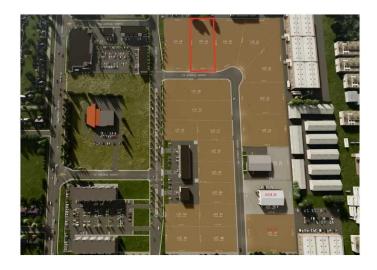

#### \$425,000

0 Bedroom, 0.00 Bathroom, Land on 1.07 Acres

Churchill Industrial Park, Lethbridge, Alberta

Fibre Optic High Speed Internet Broadcast Business Park offers a unique mixed use project with land sales built to suit opportunities in a highly visible location. Individual lots of various sizes are available, ranging from 0.5 - 1.00 acres which can be combined to form a bigger parcel. The land is in close proximity to mature commercial and residential neighborhoods, including 100+ new residential units in the Broadcast Business Park. Excellent access from 28th Street North