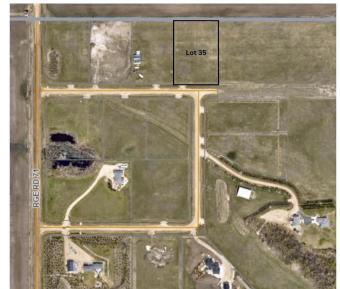

### \$204,900

0 Bedroom, 0.00 Bathroom, Land on 2.72 Acres

NONE, Rural Grande Prairie No. 1, County of, Alberta

Only 5 lots left! This is an exceptional opportunity to build your dream home on a beautiful acreage just 5 minutes west of Grande Prairie. The rolling terrain of the land provides added character, lots are all in grass and ready to mow, and offer potential for walkout basements. The lots are zoned CR-3. which allows for a variety of residential uses and restrictive covenants will keep the subdivision looking great for years to come. This is the perfect scenario for those looking to build a new home with more space and privacy. Properties are fully fenced and power and gas are to the property line, making these ready for immediate development. But that's not all, these acreages offer breathtaking views of the Grande Prairie skyline, the majestic Rocky Mountains and miles of picturesque farmland. Imagine waking up to the beautiful scenery every morning and enjoying the stunning views from your own backyard. This subdivision is truly one of a kind and offers the perfect combination of peaceful rural living with the convenience of being close to all the city amenities. Come have a look today and take the first step towards owning your piece of paradise. Contact your realtor for more details.

## **Community Information**

Address 35 713019 Range Road 71

Subdivision NONE

City Rural Grande Prairie No. 1, County of

County Grande Prairie No. 1, County of

Province Alberta
Postal Code T8W 5E9