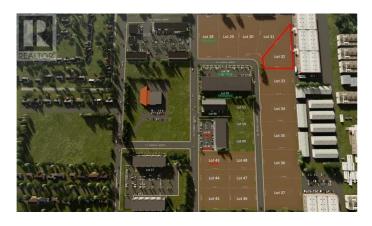

#### \$380,000

0 Bedroom, 0.00 Bathroom, Land on 1.06 Acres

NONE, Lethbridge, Alberta

Fibre Optic High Speed Internet Broadcast Business Park offers a unique mixed use project with land sales built to suit opportunities in a highly visible location. Individual lots of various sizes are available, ranging from 0.5 - 1.00 acres which can be combined to form a bigger parcel. The land is in close proximity to mature commercial and residential neighborhoods, including 100+ new residential units in the Broadcast Business Park. Excellent access from 28th Street North