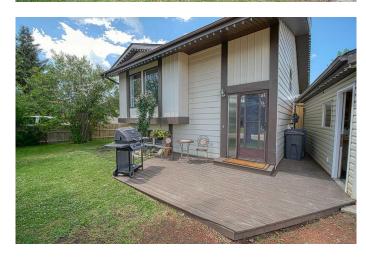

## \$374,999

4 Bedroom, 2.00 Bathroom, 867 sqft Residential on 0.17 Acres

NONE, Didsbury, Alberta

THIS COULD BE YOUR NEXT HOME!!! A good home can be hard to find these days so you will want to check out this beautiful bungalow in Didsbury first. This is an excellent starter home for a young family looking to get into home ownership or would be a great revenue property. 4 bedroom, two bathroom, 2 car detached garage that has been meticulously maintained and loved. It has a large backyard that backs onto a town park so there is a ton of room for the kids to play. New shingles installed in 2024 along with many other upgrades. It has a very comfortable feel and will be a great home for any family.

#### **Exterior**

Exterior Features Other

Lot Description Back Yard, Backs on to Park/Green Space, Few Trees, Garden,

Landscaped, Lawn, Pie Shaped Lot

Roof Asphalt Shingle

Construction Vinyl Siding, Aluminum Siding