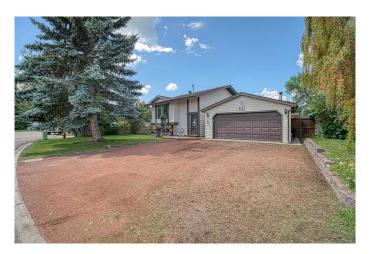

## \$374,999

4 Bedroom, 2.00 Bathroom, 867 sqft Residential on 0.17 Acres

NONE, Didsbury, Alberta

THIS COULD BE YOUR NEXT HOME!!! A good home can be hard to find these days so you will want to check out this beautiful bungalow in Didsbury first. This is an excellent starter home for a young family looking to get into home ownership or would be a great revenue property. 4 bedroom, two bathroom, 2 car detached garage that has been meticulously maintained and loved. It has a large backyard that backs onto a town park so there is a ton of room for the kids to play. New shingles installed in 2024 along with many other upgrades. It has a very comfortable feel and will be a great home for any family.

#### **Essential Information**

MLS® # A2241348 Price \$374,999

Bedrooms 4

Bathrooms 2.00

Full Baths 2

Square Footage 867

Acres 0.17

Year Built 1978

#### **Exterior**

Exterior Features Other

Lot Description Back Yard, Backs on to Park/Green Space, Few Trees, Garden,

Landscaped, Lawn, Pie Shaped Lot

Roof Asphalt Shingle

Construction Vinyl Siding, Aluminum Siding