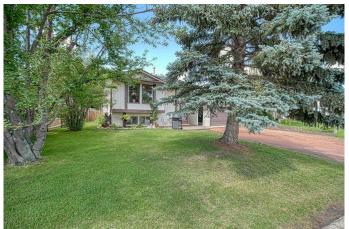

## \$374,999

4 Bedroom, 2.00 Bathroom, 867 sqft Residential on 0.17 Acres

NONE, Didsbury, Alberta

THIS COULD BE YOUR NEXT HOME!!! A good home can be hard to find these days so you will want to check out this beautiful bungalow in Didsbury first. This is an excellent starter home for a young family looking to get into home ownership or would be a great revenue property. 4 bedroom, two bathroom, 2 car detached garage that has been meticulously maintained and loved. It has a large backyard that backs onto a town park so there is a ton of room for the kids to play. New shingles installed in 2024 along with many other upgrades. It has a very comfortable feel and will be a great home for any family.

#### **Exterior**

Exterior Features Other

Lot Description Back Yard, Backs on to Park/Green Space, Few Trees, Garden,

Landscaped, Lawn, Pie Shaped Lot

Roof Asphalt Shingle

Construction Vinyl Siding, Aluminum Siding