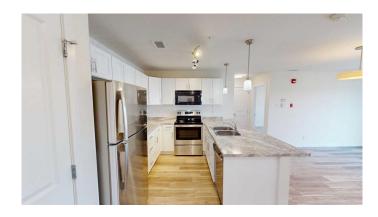

## \$1,700

2 Bedroom, 2.00 Bathroom, 825 sqft Rental on 0.00 Acres

Central Business District., Grande Prairie, Alberta

2 bed 2 bath unit in Toremide Towers!
In the heart of downtown and in close proximity to all amenities. The building has an elevator and is sound proofed. Spacious entry way with closet. Open kitchen with 5 stainless appliances and lots of cabinet and countertop space. Large living room with access to attached balcony separates the 2 bedrooms. Primary bedroom has 3 piece ensuite. Second bedroom has access to the 4 piece bathroom. In suite laundry and no baseboard heaters to take up floor space.

Rent includes water.

Cat Friendly with approval and a \$50/mo pet fee

Application required prior to viewing.

\*Pictures and 3D of similar unit\*