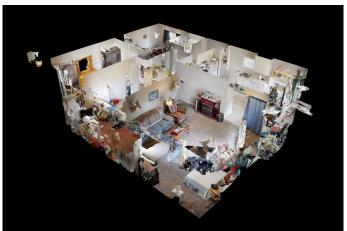

### \$199,000

4 Bedroom, 2.00 Bathroom, 1,080 sqft Residential on 0.16 Acres

Central, Stettler, Alberta

Welcome to 4504 49th Avenue in the heart of Stettler. A spacious 4 bedroom, 2 bathroom home with an attached garage and plenty of potential. The main floor features a bright and functional layout with large windows, a practical kitchen, and comfortable living spaces ideal for families or first-time buyers. Downstairs, the basement offers additional living space perfect for a rec room, home office, or guest area. The attached garage provides convenient parking and extra storage. Located within walking distance to schools, parks, and all downtown amenities, this home combines space, functionality, and small-town living. A great opportunity for those looking for comfort, value, and a central location.