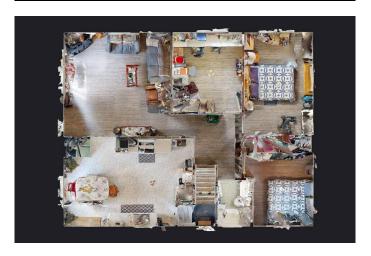

### \$199,000

4 Bedroom, 2.00 Bathroom, 1,080 sqft Residential on 0.16 Acres

Central, Stettler, Alberta

Welcome to 4504 49th Avenue in the heart of Stettler. A spacious 4 bedroom, 2 bathroom home with an attached garage and plenty of potential. The main floor features a bright and functional layout with large windows, a practical kitchen, and comfortable living spaces ideal for families or first-time buyers. Downstairs, the basement offers additional living space perfect for a rec room, home office, or guest area. The attached garage provides convenient parking and extra storage. Located within walking distance to schools, parks, and all downtown amenities, this home combines space, functionality, and small-town living. A great opportunity for those looking for comfort, value, and a central location.

#### **Essential Information**

MLS® # A2241425 Price \$199,000

Bedrooms 4

Bathrooms 2.00

Full Baths 2

Square Footage 1,080

Acres 0.16

Year Built 1958