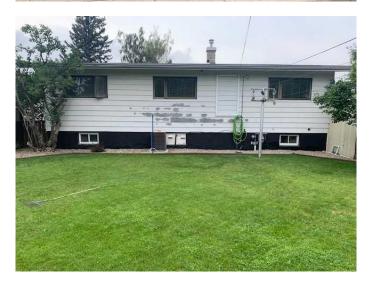

## \$415,000

3 Bedroom, 2.00 Bathroom, 1,040 sqft Residential on 0.23 Acres

Victoria Park, Lethbridge, Alberta

Here's a perfect family home, well built, and sitting on an unbelievable lot measuring 70 feet wide by 141 feet deep! It is beautifully landscaped. Imagine all the possibilities one could enjoy owning a lot this big in the city! It comes not only with a great southside location but it has close proximity to schools, hospital, Henderson pool, golf course and more. The house is in very nice condition and is well looked after.

#### **Exterior**

Exterior Features Other

Lot Description Back Lane, Back Yard

Roof Asphalt Shingle
Construction Wood Frame

Foundation Poured Concrete

r danda donor