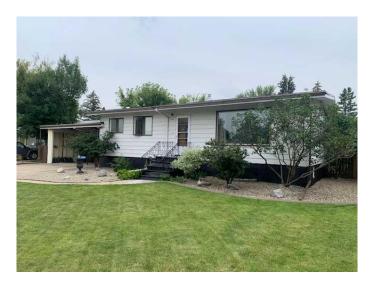

## \$415,000

3 Bedroom, 2.00 Bathroom, 1,040 sqft Residential on 0.23 Acres

Victoria Park, Lethbridge, Alberta

Here's a perfect family home, well built, and sitting on an unbelievable lot measuring 70 feet wide by 141 feet deep! It is beautifully landscaped. Imagine all the possibilities one could enjoy owning a lot this big in the city! It comes not only with a great southside location but it has close proximity to schools, hospital, Henderson pool, golf course and more. The house is in very nice condition and is well looked after.

Built in 1956

#### **Essential Information**

MLS® # A2241534 Price \$415,000

Bedrooms 3 Bathrooms 2.00

Full Baths 2

Square Footage 1,040
Acres 0.23
Vear Built 1956

Year Built 1956

Type Residential Sub-Type Detached

Style Bungalow