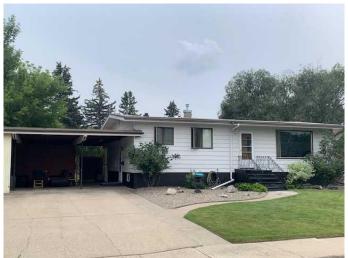

## \$415,000

3 Bedroom, 2.00 Bathroom, 1,040 sqft Residential on 0.23 Acres

Victoria Park, Lethbridge, Alberta

Here's a perfect family home, well built, and sitting on an unbelievable lot measuring 70 feet wide by 141 feet deep! It is beautifully landscaped. Imagine all the possibilities one could enjoy owning a lot this big in the city! It comes not only with a great southside location but it has close proximity to schools, hospital, Henderson pool, golf course and more. The house is in very nice condition and is well looked after.

#### **Amenities**

Parking Spaces 3

Parking Attached Carport

#### **Exterior**

Exterior Features Other

Lot Description Back Lane, Back Yard

Roof Asphalt Shingle
Construction Wood Frame

Foundation Poured Concrete

r danda donor