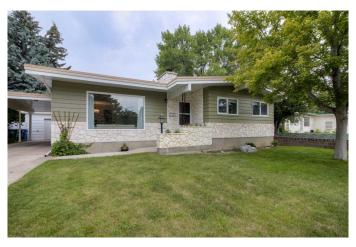

## \$499,900

4 Bedroom, 3.00 Bathroom, 1,382 sqft Residential on 0.16 Acres

Redwood, Lethbridge, Alberta

Stunning bungalow in a highly desirable area. Close to Redwood park and close to all amenities! 4 bedrooms plus office. Brand new flooring, windows, paint, gourmet kitchen and more. Upstairs has been completely renovated. A rarity to find an almost 1400 sq ft bungalow in a prestige area for under 500k. Fully developed. Inside you'll find two huge bedrooms on the main floor. Spacious kitchen with separate dining area give room for a large or growing family. Tons of parking with carport and super single garage featuring a brand new overhead door. This home needs nothing and is in move in ready condition. If you've been looking for newer homes on the Southside but the lot sizes and yards don't measure up ad this one to your list!