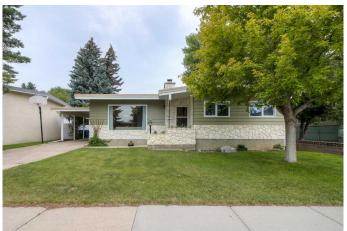

## \$499,900

4 Bedroom, 3.00 Bathroom, 1,382 sqft Residential on 0.16 Acres

Redwood, Lethbridge, Alberta

Stunning bungalow in a highly desirable area. Close to Redwood park and close to all amenities! 4 bedrooms plus office. Brand new flooring, windows, paint, gourmet kitchen and more. Upstairs has been completely renovated. A rarity to find an almost 1400 sq ft bungalow in a prestige area for under 500k. Fully developed. Inside you'll find two huge bedrooms on the main floor. Spacious kitchen with separate dining area give room for a large or growing family. Tons of parking with carport and super single garage featuring a brand new overhead door. This home needs nothing and is in move in ready condition. If you've been looking for newer homes on the Southside but the lot sizes and yards don't measure up ad this one to your list!