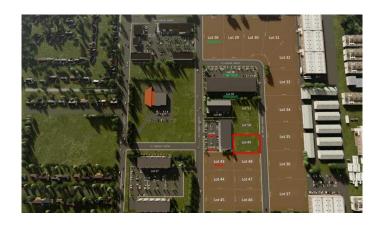

## \$195,000

0 Bedroom, 0.00 Bathroom, Land on 0.50 Acres

Churchill Industrial Park, Lethbridge, Alberta

Fibre Optic High Speed Internet Broadcast
Business Park offers a unique mixed use
project with land sales built to suit
opportunities in a highly visible location.
Individual lots of various sizes are available,
ranging from 0.5 - 1.00 acres which can be
combined to form a bigger parcel. The land is
in close proximity to mature commercial and
residential neighborhoods, including 100+ new
residential units in the Broadcast Business
Park. Excellent access from 28th Street North