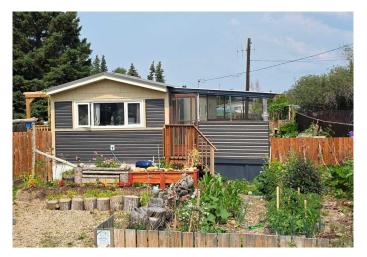

# \$139,900

1 Bedroom, 1.00 Bathroom, 896 sqft Residential on 0.14 Acres

NONE, Slave Lake, Alberta

This well-maintained 3-bedroom mobile home stands out with its private lot, thoughtful layout, and recent updates. Step inside to a bright, open floorplan with an abundance of kitchen cabinets and natural light throughout. The bedrooms are nicely sized, making this an ideal home for families, downsizers, or first-time buyers. Enjoy the outdoors in the fully fenced yard that backs onto peaceful greenspace â€" perfect for kids, pets, or your dream garden. The screened porch offers a cozy spot to relax and unwind. Additional highlights include new roof and siding, giving the home great curb appeal and peace of mind. Whether you're looking for a starter home or a quiet place to call your own, this one checks all the boxes. Affordable, adorable, and move-in ready â€" this one won't last long!

#### **Exterior**

Exterior Features Fire Pit, Private Yard

Lot Description Backs on to Park/Green Space, Few Trees, No Neighbours Behind

Roof Asphalt Shingle
Construction Aluminum Siding

Foundation None