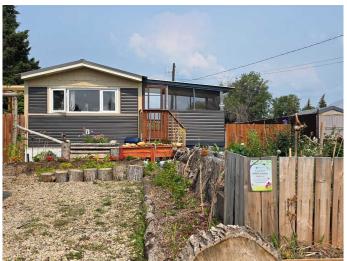

# \$139,900

1 Bedroom, 1.00 Bathroom, 896 sqft Residential on 0.14 Acres

NONE, Slave Lake, Alberta

This well-maintained 3-bedroom mobile home stands out with its private lot, thoughtful layout, and recent updates. Step inside to a bright, open floorplan with an abundance of kitchen cabinets and natural light throughout. The bedrooms are nicely sized, making this an ideal home for families, downsizers, or first-time buyers. Enjoy the outdoors in the fully fenced yard that backs onto peaceful greenspace â€" perfect for kids, pets, or your dream garden. The screened porch offers a cozy spot to relax and unwind. Additional highlights include new roof and siding, giving the home great curb appeal and peace of mind. Whether you're looking for a starter home or a quiet place to call your own, this one checks all the boxes. Affordable, adorable, and move-in ready â€" this one won't last long!

#### **Exterior**

Exterior Features Fire Pit, Private Yard

Lot Description Backs on to Park/Green Space, Few Trees, No Neighbours Behind

Roof Asphalt Shingle
Construction Aluminum Siding

Foundation None