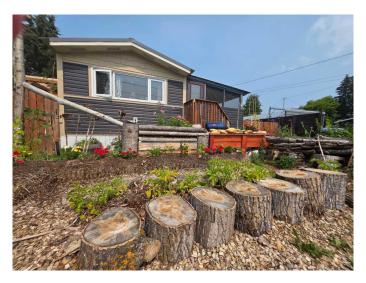

# \$139,900

1 Bedroom, 1.00 Bathroom, 896 sqft Residential on 0.14 Acres

NONE, Slave Lake, Alberta

This well-maintained 3-bedroom mobile home stands out with its private lot, thoughtful layout, and recent updates. Step inside to a bright, open floorplan with an abundance of kitchen cabinets and natural light throughout. The bedrooms are nicely sized, making this an ideal home for families, downsizers, or first-time buyers. Enjoy the outdoors in the fully fenced yard that backs onto peaceful greenspace â€" perfect for kids, pets, or your dream garden. The screened porch offers a cozy spot to relax and unwind. Additional highlights include new roof and siding, giving the home great curb appeal and peace of mind. Whether you're looking for a starter home or a quiet place to call your own, this one checks all the boxes. Affordable, adorable, and move-in ready â€" this one won't last long!

#### **Exterior**

Exterior Features Fire Pit, Private Yard

Lot Description Backs on to Park/Green Space, Few Trees, No Neighbours Behind

Roof Asphalt Shingle
Construction Aluminum Siding

Foundation None