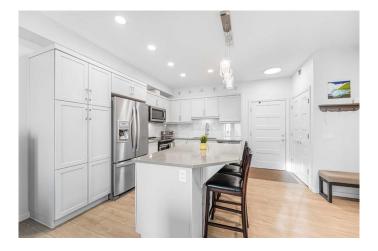

## \$255,000

1 Bedroom, 1.00 Bathroom, 567 sqft Residential on 0.01 Acres

Kings Heights, Airdrie, Alberta

This unit gleams with pride of ownership! Bright kitchen cupboards, stone counters, undermount sink, eat up island and under cabinet lighting just get you started on this beautiful mountain view unit in a quiet 40+ building. You enter in to tall ceilings, and luxury vinyl flooring, leading you past a full 3 piece bathroom, and in suite laundry to the carpeted living room that has plenty of room to entertain guests, and stare at the mountains from the balcony which also has natural gas hookup for BBQ season! The master bedroom has his and hers closets, and is big enough for a king sized suite! Topped off with wall A/C for hot summer days, underground parking with storage, and an amazing, walkable location that is literally steps to shopping. The building also has a party room for larger gatherings, and an out door area! Call today for your own private showing!