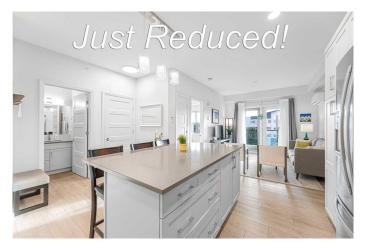

## \$255,000

1 Bedroom, 1.00 Bathroom, 567 sqft Residential on 0.01 Acres

Kings Heights, Airdrie, Alberta

This unit gleams with pride of ownership! Bright kitchen cupboards, stone counters, undermount sink, eat up island and under cabinet lighting just get you started on this beautiful mountain view unit in a quiet 40+ building. You enter in to tall ceilings, and luxury vinyl flooring, leading you past a full 3 piece bathroom, and in suite laundry to the carpeted living room that has plenty of room to entertain guests, and stare at the mountains from the balcony which also has natural gas hookup for BBQ season! The master bedroom has his and hers closets, and is big enough for a king sized suite! Topped off with wall A/C for hot summer days, underground parking with storage, and an amazing, walkable location that is literally steps to shopping. The building also has a party room for larger gatherings, and an out door area! Call today for your own private showing!