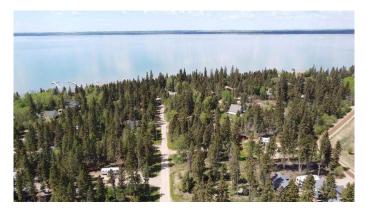

### \$49,999

0 Bedroom, 0.00 Bathroom, Land on 0.20 Acres

NONE, Brightsand Lake, Saskatchewan

RVs allowed with a permit at this Lake Lot. Have a look at this beautifully treed Saskatchewan lake lot located in the Hamlet of Evergreen at Brightsand Lake. Looking for a spot to build your cabin? Or park the RV until you build? This might be the property for you. A short walk takes you to the lake, which boasts sandy beaches and clear water for swimming and water sports. RVs allowed with permit. The Brightsand Lake Regional Park is close by and features a restaurant, golf course, camp ground, play ground and boat launch. For groceries and gas for the boat take a quick drive to the towns of St. Walburg or Turtleford. Brightsand lake is a 90 minute drive north east of Lloydminster, about a 2 &1/2 hour drive from Saskatoon and about 3 hours & 45 minutes from Edmonton. Call to view.