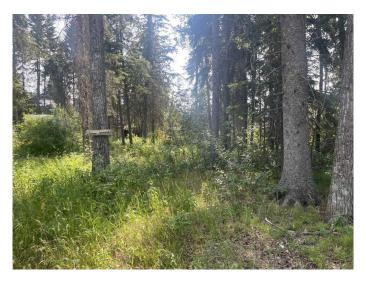

### \$49,999

0 Bedroom, 0.00 Bathroom, Land on 0.20 Acres

NONE, Brightsand Lake, Saskatchewan

RVs allowed with a permit at this Lake Lot. Have a look at this beautifully treed Saskatchewan lake lot located in the Hamlet of Evergreen at Brightsand Lake. Looking for a spot to build your cabin? Or park the RV until you build? This might be the property for you. A short walk takes you to the lake, which boasts sandy beaches and clear water for swimming and water sports. RVs allowed with permit. The Brightsand Lake Regional Park is close by and features a restaurant, golf course, camp ground, play ground and boat launch. For groceries and gas for the boat take a quick drive to the towns of St. Walburg or Turtleford. Brightsand lake is a 90 minute drive north east of Lloydminster, about a 2 &1/2 hour drive from Saskatoon and about 3 hours & 45 minutes from Edmonton. Call to view.