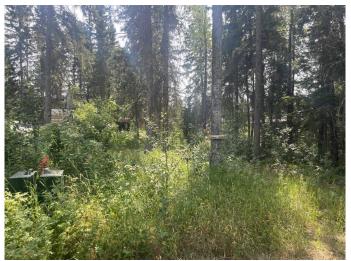

### \$49,999

0 Bedroom, 0.00 Bathroom, Land on 0.20 Acres

NONE, Brightsand Lake, Saskatchewan

RVs allowed with a permit at this Lake Lot. Have a look at this beautifully treed Saskatchewan lake lot located in the Hamlet of Evergreen at Brightsand Lake. Looking for a spot to build your cabin? Or park the RV until you build? This might be the property for you. A short walk takes you to the lake, which boasts sandy beaches and clear water for swimming and water sports. RVs allowed with permit. The Brightsand Lake Regional Park is close by and features a restaurant, golf course, camp ground, play ground and boat launch. For groceries and gas for the boat take a quick drive to the towns of St. Walburg or Turtleford. Brightsand lake is a 90 minute drive north east of Lloydminster, about a 2 &1/2 hour drive from Saskatoon and about 3 hours & 45 minutes from Edmonton. Call to view.