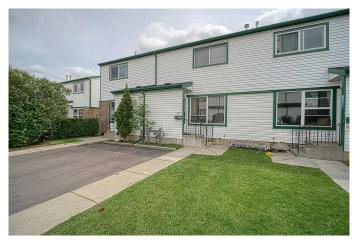

# \$269,900 - 39, 100 Pennsylvania Road Se, Calgary

MLS® #A2241695

# \$269,900

4 Bedroom, 2.00 Bathroom, 1,120 sqft Residential on 0.00 Acres

Penbrooke Meadows, Calgary, Alberta

Excellent location, close to all amenities like schools, transit, shopping and other. Fully finished 2 storey with over 1650 sq. ft of finished living space. MAIN FLR- Big living room, Formal dining area, kitchen with door to the patio and 1/2 Bathroom. UPPER- 3 Bedrooms with huge master bedroom and full bathroom. BASEMENT- 4th Bedroom and huge Rec room and laundry area. Private all fenced back yard, one assigned front drive parking. Vacant for immediate possession.

#### **Exterior**

Exterior Features Other

Lot Description Back Yard

Roof Asphalt Shingle

Construction Vinyl Siding

Foundation Poured Concrete