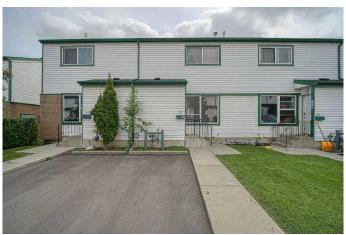

# \$269,900

4 Bedroom, 2.00 Bathroom, 1,120 sqft Residential on 0.00 Acres

Penbrooke Meadows, Calgary, Alberta

Excellent location, close to all amenities like schools, transit, shopping and other. Fully finished 2 storey with over 1650 sq. ft of finished living space. MAIN FLR- Big living room, Formal dining area, kitchen with door to the patio and 1/2 Bathroom. UPPER- 3 Bedrooms with huge master bedroom and full bathroom. BASEMENT- 4th Bedroom and huge Rec room and laundry area. Private all fenced back yard, one assigned front drive parking. Vacant for immediate possession.

#### **Exterior**

Exterior Features Other

Lot Description Back Yard

Roof Asphalt Shingle

Construction Vinyl Siding

Foundation Poured Concrete