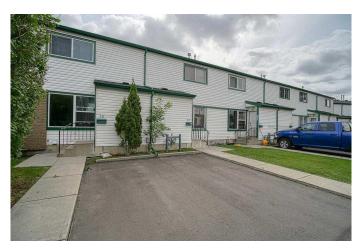

# \$269,900

4 Bedroom, 2.00 Bathroom, 1,120 sqft Residential on 0.00 Acres

Penbrooke Meadows, Calgary, Alberta

Excellent location, close to all amenities like schools, transit, shopping and other. Fully finished 2 storey with over 1650 sq. ft of finished living space. MAIN FLR- Big living room, Formal dining area, kitchen with door to the patio and 1/2 Bathroom. UPPER- 3 Bedrooms with huge master bedroom and full bathroom. BASEMENT- 4th Bedroom and huge Rec room and laundry area. Private all fenced back yard, one assigned front drive parking. Vacant for immediate possession.

#### **Exterior**

Exterior Features Other

Lot Description Back Yard

Roof Asphalt Shingle

Construction Vinyl Siding

Foundation Poured Concrete