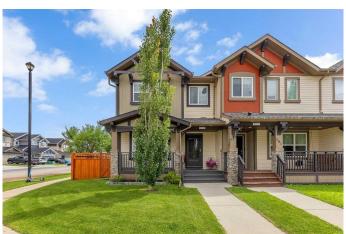

### \$489,900

3 Bedroom, 3.00 Bathroom, 1,524 sqft Residential on 0.08 Acres

Heartland, Cochrane, Alberta

Beautiful 2-Storey Corner Lot Home in the Desirable Community of Heartland. Welcome to this stunning attached 2-storey home situated on a premium corner lot in the sought-after community of Heartland. This beautifully maintained property offers exceptional curb appeal, featuring a charming front porch and an abundance of natural light thanks to extra side windows throughout. The main floor boasts 9 ft ceilings, an open-concept layout, and a gorgeous upgraded kitchen with rich maple cabinetry, high-end stainless steel appliances, granite countertops, a massive granite center island, under cabinet lighting and two pantries. The cozy living room features a central gas fireplace, and the adjacent dining area with patio doors that opens to the deck, which leads down to a concrete patio and private, fully landscaped backyard. Upstairs, you'II find a spacious bonus room, three generously sized bedrooms, and two full bathrooms. The primary suite offers a private ensuite bathroom, while the additional full bathroom serves the secondary bedrooms. Completing the property is an oversized attached single garage (insulated and drywalled) and a large rear parking pad for extra parking. Great curb appeal with front porch. Located just steps from parks, walking and biking paths, and local amenities, this home offers the perfect blend of comfort and convenience. No condo or HOA feesâ€"you own the land and the freedom that comes with it! This home truly stands out with

pride of ownership throughout and shows exceptionally well. Don't miss your chance to own this incredible property in a fantastic locationâ€"a must-see!