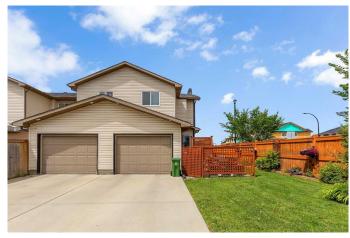

### \$489,900

3 Bedroom, 3.00 Bathroom, 1,524 sqft Residential on 0.08 Acres

Heartland, Cochrane, Alberta

Beautiful 2-Storey Corner Lot Home in the Desirable Community of Heartland. Welcome to this stunning attached 2-storey home situated on a premium corner lot in the sought-after community of Heartland. This beautifully maintained property offers exceptional curb appeal, featuring a charming front porch and an abundance of natural light thanks to extra side windows throughout. The main floor boasts 9 ft ceilings, an open-concept layout, and a gorgeous upgraded kitchen with rich maple cabinetry, high-end stainless steel appliances, granite countertops, a massive granite center island, under cabinet lighting and two pantries. The cozy living room features a central gas fireplace, and the adjacent dining area with patio doors that opens to the deck, which leads down to a concrete patio and private, fully landscaped backyard. Upstairs, you'II find a spacious bonus room, three generously sized bedrooms, and two full bathrooms. The primary suite offers a private ensuite bathroom, while the additional full bathroom serves the secondary bedrooms. Completing the property is an oversized attached single garage (insulated and drywalled) and a large rear parking pad for extra parking. Great curb appeal with front porch. Located just steps from parks, walking and biking paths, and local amenities, this home offers the perfect blend of comfort and convenience. No condo or HOA feesâ€"you own the land and the freedom that comes with it! This home truly stands out with

pride of ownership throughout and shows exceptionally well. Don't miss your chance to own this incredible property in a fantastic locationâ€"a must-see!