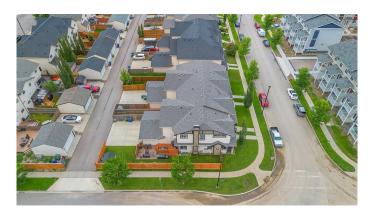

### \$489,900

3 Bedroom, 3.00 Bathroom, 1,524 sqft Residential on 0.08 Acres

Heartland, Cochrane, Alberta

Beautiful 2-Storey Corner Lot Home in the Desirable Community of Heartland. Welcome to this stunning attached 2-storey home situated on a premium corner lot in the sought-after community of Heartland. This beautifully maintained property offers exceptional curb appeal, featuring a charming front porch and an abundance of natural light thanks to extra side windows throughout. The main floor boasts 9 ft ceilings, an open-concept layout, and a gorgeous upgraded kitchen with rich maple cabinetry, high-end stainless steel appliances, granite countertops, a massive granite center island, under cabinet lighting and two pantries. The cozy living room features a central gas fireplace, and the adjacent dining area with patio doors that opens to the deck, which leads down to a concrete patio and private, fully landscaped backyard. Upstairs, you'II find a spacious bonus room, three generously sized bedrooms, and two full bathrooms. The primary suite offers a private ensuite bathroom, while the additional full bathroom serves the secondary bedrooms. Completing the property is an oversized attached single garage (insulated and drywalled) and a large rear parking pad for extra parking. Great curb appeal with front porch. Located just steps from parks, walking and biking paths, and local amenities, this home offers the perfect blend of comfort and convenience. No condo or HOA feesâ€"you own the land and the freedom that comes with it! This home truly stands out with

pride of ownership throughout and shows exceptionally well. Don't miss your chance to own this incredible property in a fantastic locationâ€"a must-see!