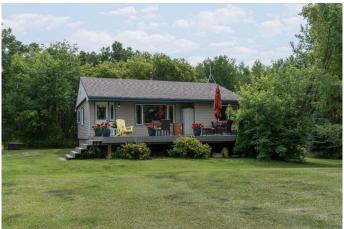

Step inside the charming 816 sq ft home and be greeted by big, bright windows that fill the space with natural light and showcase stunning views of the surrounding trees and nature, reminding you every day just how lucky you are to live here.

Enjoy your morning coffee or a relaxing evening on the expansive, maintenance-free deck that spans the length of the home, an ideal spot for lounging, reading, or even soaking in a future hot tub with the built-in platform ready to go.

Inside, the updated open-concept kitchen and living area features a large island with granite countertops, plenty of cabinetry, and modern finishes throughout. Down the hall, you'II find an updated 4-piece bathroom and two cozy bedrooms. The primary bedroom offers two corner windows with views of the treed yardâ€"start your mornings with a view that instantly soothes and inspires.