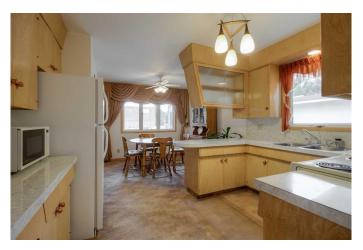

## \$345,000

4 Bedroom, 2.00 Bathroom, 1,006 sqft Residential on 0.17 Acres

NONE, Coaldale, Alberta

Tucked away on a quiet street, this charming home is perfect for families of all sizes. It's only a block away from mainstreet Coaldale where you will find eveything you need! There are 2 bedrooms up and a full bathroom, while the basement offers 2 more bedrooms and bathroom. The home has been well taken care of and could potentially be suited as there is a summer kitchen downstairs. The yard already has a beautful garden and the home has only had 2 owners in it's lifetime.

#### Interior

Interior Features See Remarks

Appliances Freezer, Microwave, Refrigerator, Stove(s), Washer/Dryer

Heating Forced Air

Cooling None
Has Basement Yes

Basement Finished, Full