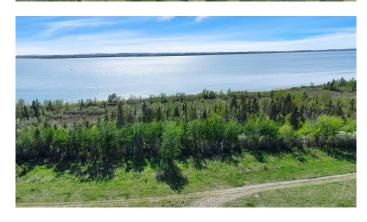

# \$1,999,000 - 282 Range Road, Gull Lake

MLS® #A2241780

\$1,999,000

0 Bedroom, 0.00 Bathroom, Land on 45.57 Acres

NONE, Gull Lake, Alberta

Discover a rare opportunity to own 45.57 acres of prime lakefront property on beautiful Gull Lake, offering over half a mile of shoreline with level access. This stunning parcel is ideal for a private estate or future development, boasting deep water access, three natural sand beaches, and breathtaking views. Recognized as one of the top ice fishing locations on the lake, this land combines recreation and tranquility. The property is equipped with two wells, and both natural gas and power are available at the lot line. A newly paved access road enhances convenience and accessibility year-round. With no known restrictions and flexible agricultural zoning, your possibilities are wide openâ€"whether you're envisioning a family retreat, private campground, or future lakeside subdivision. Situated immediately north of Wilson Beach and just minutes from local amenities, this is one of the most desirable undeveloped lakefront opportunities in Central Alberta. Located only 18 minutes from Bentley and 21 minutes from Lacombe, this location offers the perfect blend of privacy and access to nearby communities. Gull Lake's water levels are now rising thanks to an active replenishment initiative, enhancing shoreline quality and long-term recreational appeal. Don't miss your chance to secure a legacy property with unmatched potential.