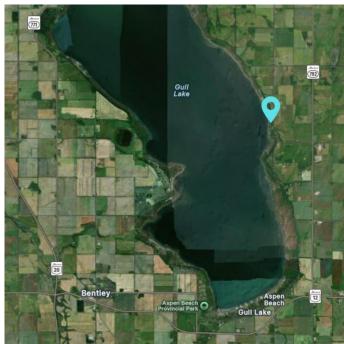

# \$1,999,000 - 282 Range Road, Gull Lake

MLS® #A2241780

\$1,999,000

0 Bedroom, 0.00 Bathroom, Land on 45.57 Acres

NONE, Gull Lake, Alberta

Discover a rare opportunity to own 45.57 acres of prime lakefront property on beautiful Gull Lake, offering over half a mile of shoreline with level access. This stunning parcel is ideal for a private estate or future development, boasting deep water access, three natural sand beaches, and breathtaking views. Recognized as one of the top ice fishing locations on the lake, this land combines recreation and tranquility. The property is equipped with two wells, and both natural gas and power are available at the lot line. A newly paved access road enhances convenience and accessibility year-round. With no known restrictions and flexible agricultural zoning, your possibilities are wide openâ€"whether you're envisioning a family retreat, private campground, or future lakeside subdivision. Situated immediately north of Wilson Beach and just minutes from local amenities, this is one of the most desirable undeveloped lakefront opportunities in Central Alberta. Located only 18 minutes from Bentley and 21 minutes from Lacombe, this location offers the perfect blend of privacy and access to nearby communities. Gull Lake's water levels are now rising thanks to an active replenishment initiative, enhancing shoreline quality and long-term recreational appeal. Don't miss your chance to secure a legacy property with unmatched potential.

## **Community Information**

Address 282 Range Road

Subdivision NONE

City Gull Lake

County Lacombe County

Province Alberta
Postal Code T4L 2N3

Exterior

Lot Description Beach, Lake