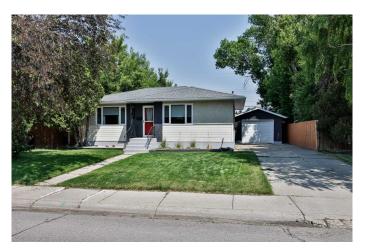

# \$385,000

3 Bedroom, 2.00 Bathroom, 853 sqft Residential on 0.13 Acres

Majestic Place, Lethbridge, Alberta

Beautiful Family Bungalow in establish quite North Side neighborhood, close to schools, shopping, and major roads to any area of the city. Park like oversized back yard fenced, mature trees and detached Garage. Inside boasts large windows with tons of natural light and a fireplace perfect to hang those Christmas stockings. Newer laminate flooring, Hot Water on Demand, Newer Fridge and stove, upgraded wiring and breaker panel', fresh paint, newer carpet, drywalled and drop ceiling in over sized family room downstairs and downstairs bedroom.